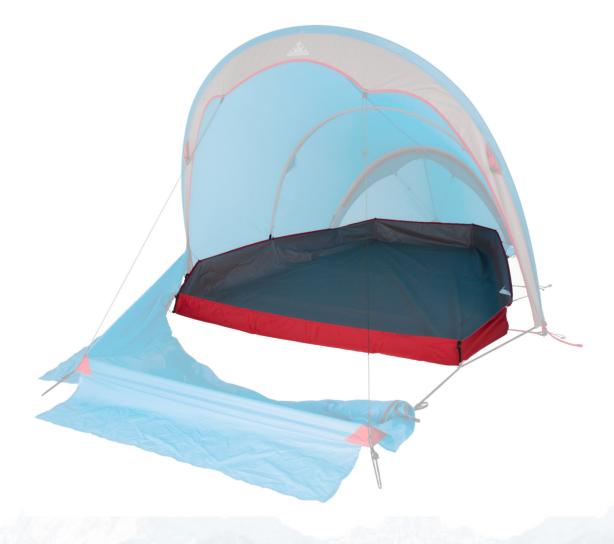

## SHELTER ACCESSORIES AND SPARES First Arrow Groundsheet

Want to add an extra layer of durability to your First Arrow tent? This groundsheet is made from the same hightenacity, 8000mm HH waterhead nylon fabric as used in the X series Arrow tents, offering complete waterproof protection in the wettest conditions. Use this groundsheet with your inner, or on its own to transform your Arrow tent into an even lighter shelter for summer. The complete tub means water moving across the ground isn't an issue.

## **FEATURES**

» Deep, unstressed tub, 10d nylon with 8000mm HH PeU coating